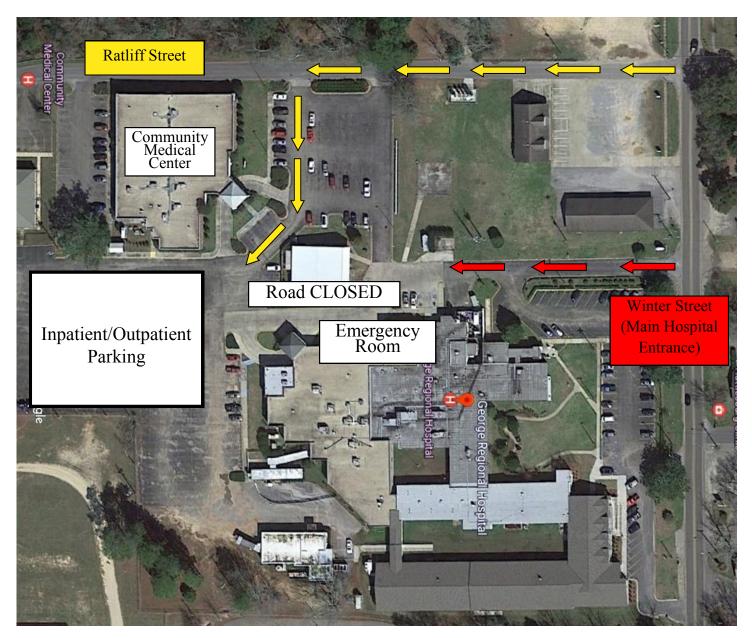

## George Regional Hospital Begins Construction, Re-routes Traffic

Emergency Room route marked with red arrows ( Hospital parking route marked with yellow arrows ( )

## Construction of the new building begins June 5.

The hospital's main entrance off of Winter Street will be **CLOSED** to through traffic during construction.

The Emergency Room is still accessible from the main entrance and parking will be available.

To access hospital parking, please use Ratliff Street and go through the Community Medical Center entrance to the backside of the hospital. Patient parking will still be available in front of the hospital as well.